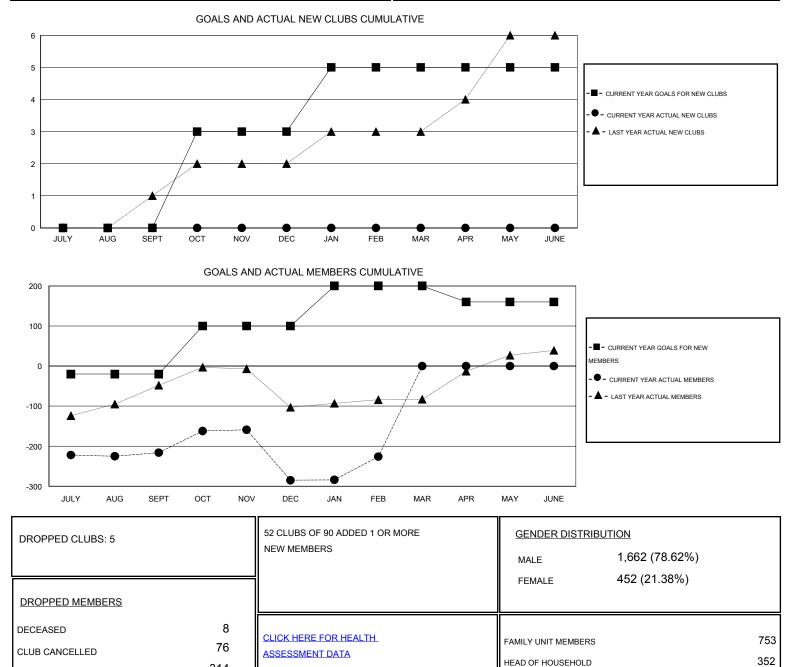

## GMT: Mahesh Pasqual

| LOCATION | RFP | OF | SRI  | I ANKA |  |
|----------|-----|----|------|--------|--|
| LUCATION |     | 01 | 01.0 |        |  |

 $\mathsf{GMT} \; \mathsf{CA} \; \mathbf{6}$ 

| Clubs                 |                  |           |                  | Members               |               |                    |                                     |                    |                  |
|-----------------------|------------------|-----------|------------------|-----------------------|---------------|--------------------|-------------------------------------|--------------------|------------------|
| RESULTS FOR 2015-2016 |                  |           |                  | RESULTS FOR 2015-2016 |               |                    |                                     |                    |                  |
| QUARTER               | NEW CLUB<br>GOAL | NEW CLUBS | DROPPED<br>CLUBS | NET<br>GAIN/LOSS      | QUARTER       | NEW MEMBER<br>GOAL | CHARTER AND<br>NEW MEMBERS<br>ADDED | DROPPED<br>MEMBERS | NET<br>GAIN/LOSS |
| JULY/AUG/SEPT         | 0                | 0         | 0                | 0                     | JULY/AUG/SEPT | -20                | 23                                  | 239                | -216             |
| OCT/NOV/DEC           | 3                | 0         | 5                | -5                    | OCT/NOV/DEC   | 120                | 67                                  | 136                | -69              |
| JAN/FEB/MAR           | 2                | 0         | 0                | 0                     | JAN/FEB/MAR   | 100                | 82                                  | 23                 | 59               |
| APR/MAY/JUNE          | 0                | 0         | 0                | 0                     | APR/MAY/JUNE  | -40                | 0                                   | 0                  | 0                |

OTHER

TOTAL

314

398

401

NON-HEAD OF HOUSEHOLD